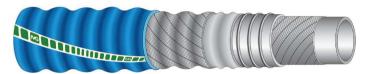

## **FOOD DAMASCO CRUSH PROOF SUCTION & DELIVERY HOSE**

APPLICATION Hardwall corrugated hose, extreamly lightweight and flexible, for the suction and delivery

of many food products including olive oil, fatty foods, milk, wine, beer, fruit juices and alcohol up to 96°.

MATERIAL Tube – White smooth food quality, taste free and odourless synthetic rubber %100 phthalates free.

Cover – Blue corrugated, translucid thermoplastic material, low friction coefficent and weathering resistant.

Reinforcement - High strength synthetic cord with PET helix wire.

COIOUR

 $^{\circ}$  TEMPERATURE - 20°C to + 70°C

| PART NO.     | I.D  | ⊘<br>W.P | B.P | WEIGHT | BEND                       | VACUUM | REEL       |
|--------------|------|----------|-----|--------|----------------------------|--------|------------|
|              | MM   | BAR      | BAR | KG/M   | $\bigwedge \!\! \bigwedge$ | BAR    | LENGTH (M) |
| DAM-SD-25-60 | 25   | 10       | 30  | 0.76   | 75                         | 0.6    | 60         |
| DAM-SD-32-60 | 32   | 10       | 30  | 0.92   | 100                        | 0.6    | 60         |
| DAM-SD-38-60 | 38   | 10       | 30  | 1.05   | 115                        | 0.6    | 60         |
| DAM-SD-51-60 | 51   | 10       | 30  | 1.35   | 150                        | 0.6    | 60         |
| DAM-SD-63-60 | 63.5 | 10       | 30  | 1.63   | 190                        | 0.6    | 60         |
| DAM-SD-76-60 | 76   | 10       | 30  | 1.92   | 250                        | 0.6    | 60         |
|              |      |          |     |        |                            |        |            |
|              |      |          |     |        |                            |        |            |
|              |      |          |     |        |                            |        |            |